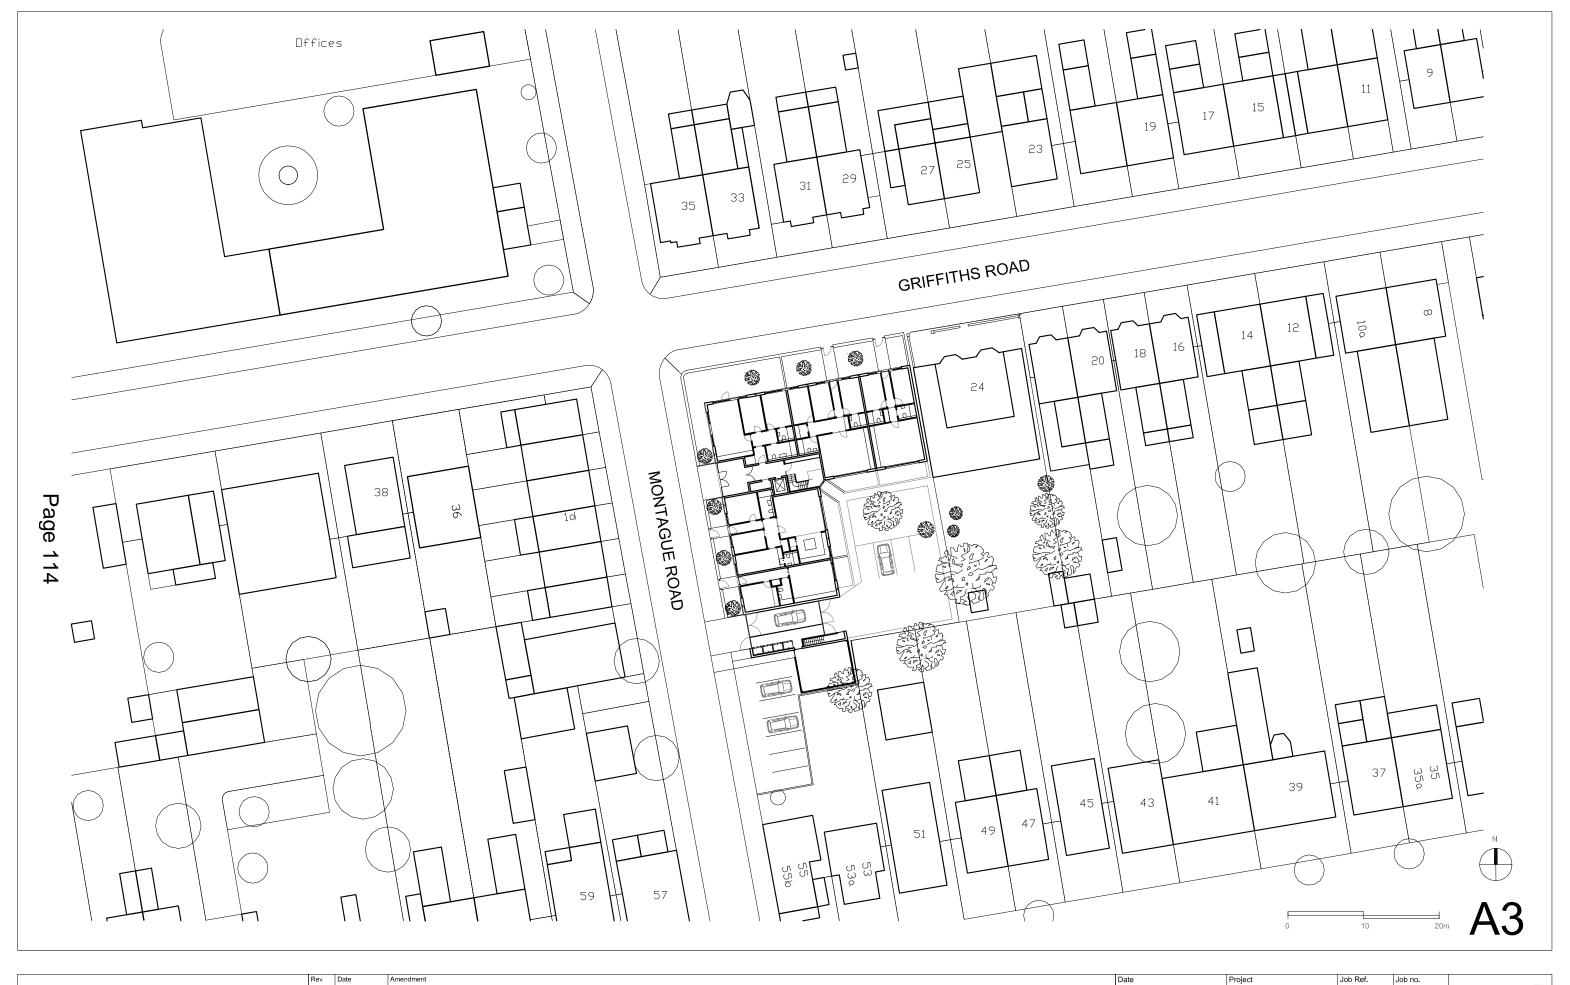

|                                                                        | Rev | Date       | Amendment                                                                       | Date                                                                                                 |   | Project                | Job Ref. | Job no. |                       |
|------------------------------------------------------------------------|-----|------------|---------------------------------------------------------------------------------|------------------------------------------------------------------------------------------------------|---|------------------------|----------|---------|-----------------------|
|                                                                        | Α   | 12.11.2015 | Planning application issue                                                      | May 2015                                                                                             |   | 30 Griffiths Road SW19 | GWR      | 185     |                       |
| © 3W Architecture Limited. All rights reserved.                        | В   | 07.01.2016 | Officer comments incorporated. Landscaping amended - Planning application issue | Scale @ A3                                                                                           |   | •                      |          |         |                       |
|                                                                        |     |            |                                                                                 | 1:500                                                                                                |   | Proposed Site Plan     |          |         |                       |
| 3W Architecture Limited registered in England.                         |     |            |                                                                                 | Status                                                                                               | • | Dwg. no.               |          | Rev.    |                       |
|                                                                        |     |            |                                                                                 | Planning                                                                                             |   | 185 (05) 006           |          | В       |                       |
| Company no. 3132871 Registered Office The Pines Boars Head East Sussex |     |            |                                                                                 | Architect                                                                                            |   |                        |          |         |                       |
|                                                                        |     |            |                                                                                 | Thames Wharf Studios Rainville Road London W6 9HA tel. 020 7835 5552 fax. 020 7835 5525 email. mail@ |   |                        |          |         | 5 5525 email. mail@3W |