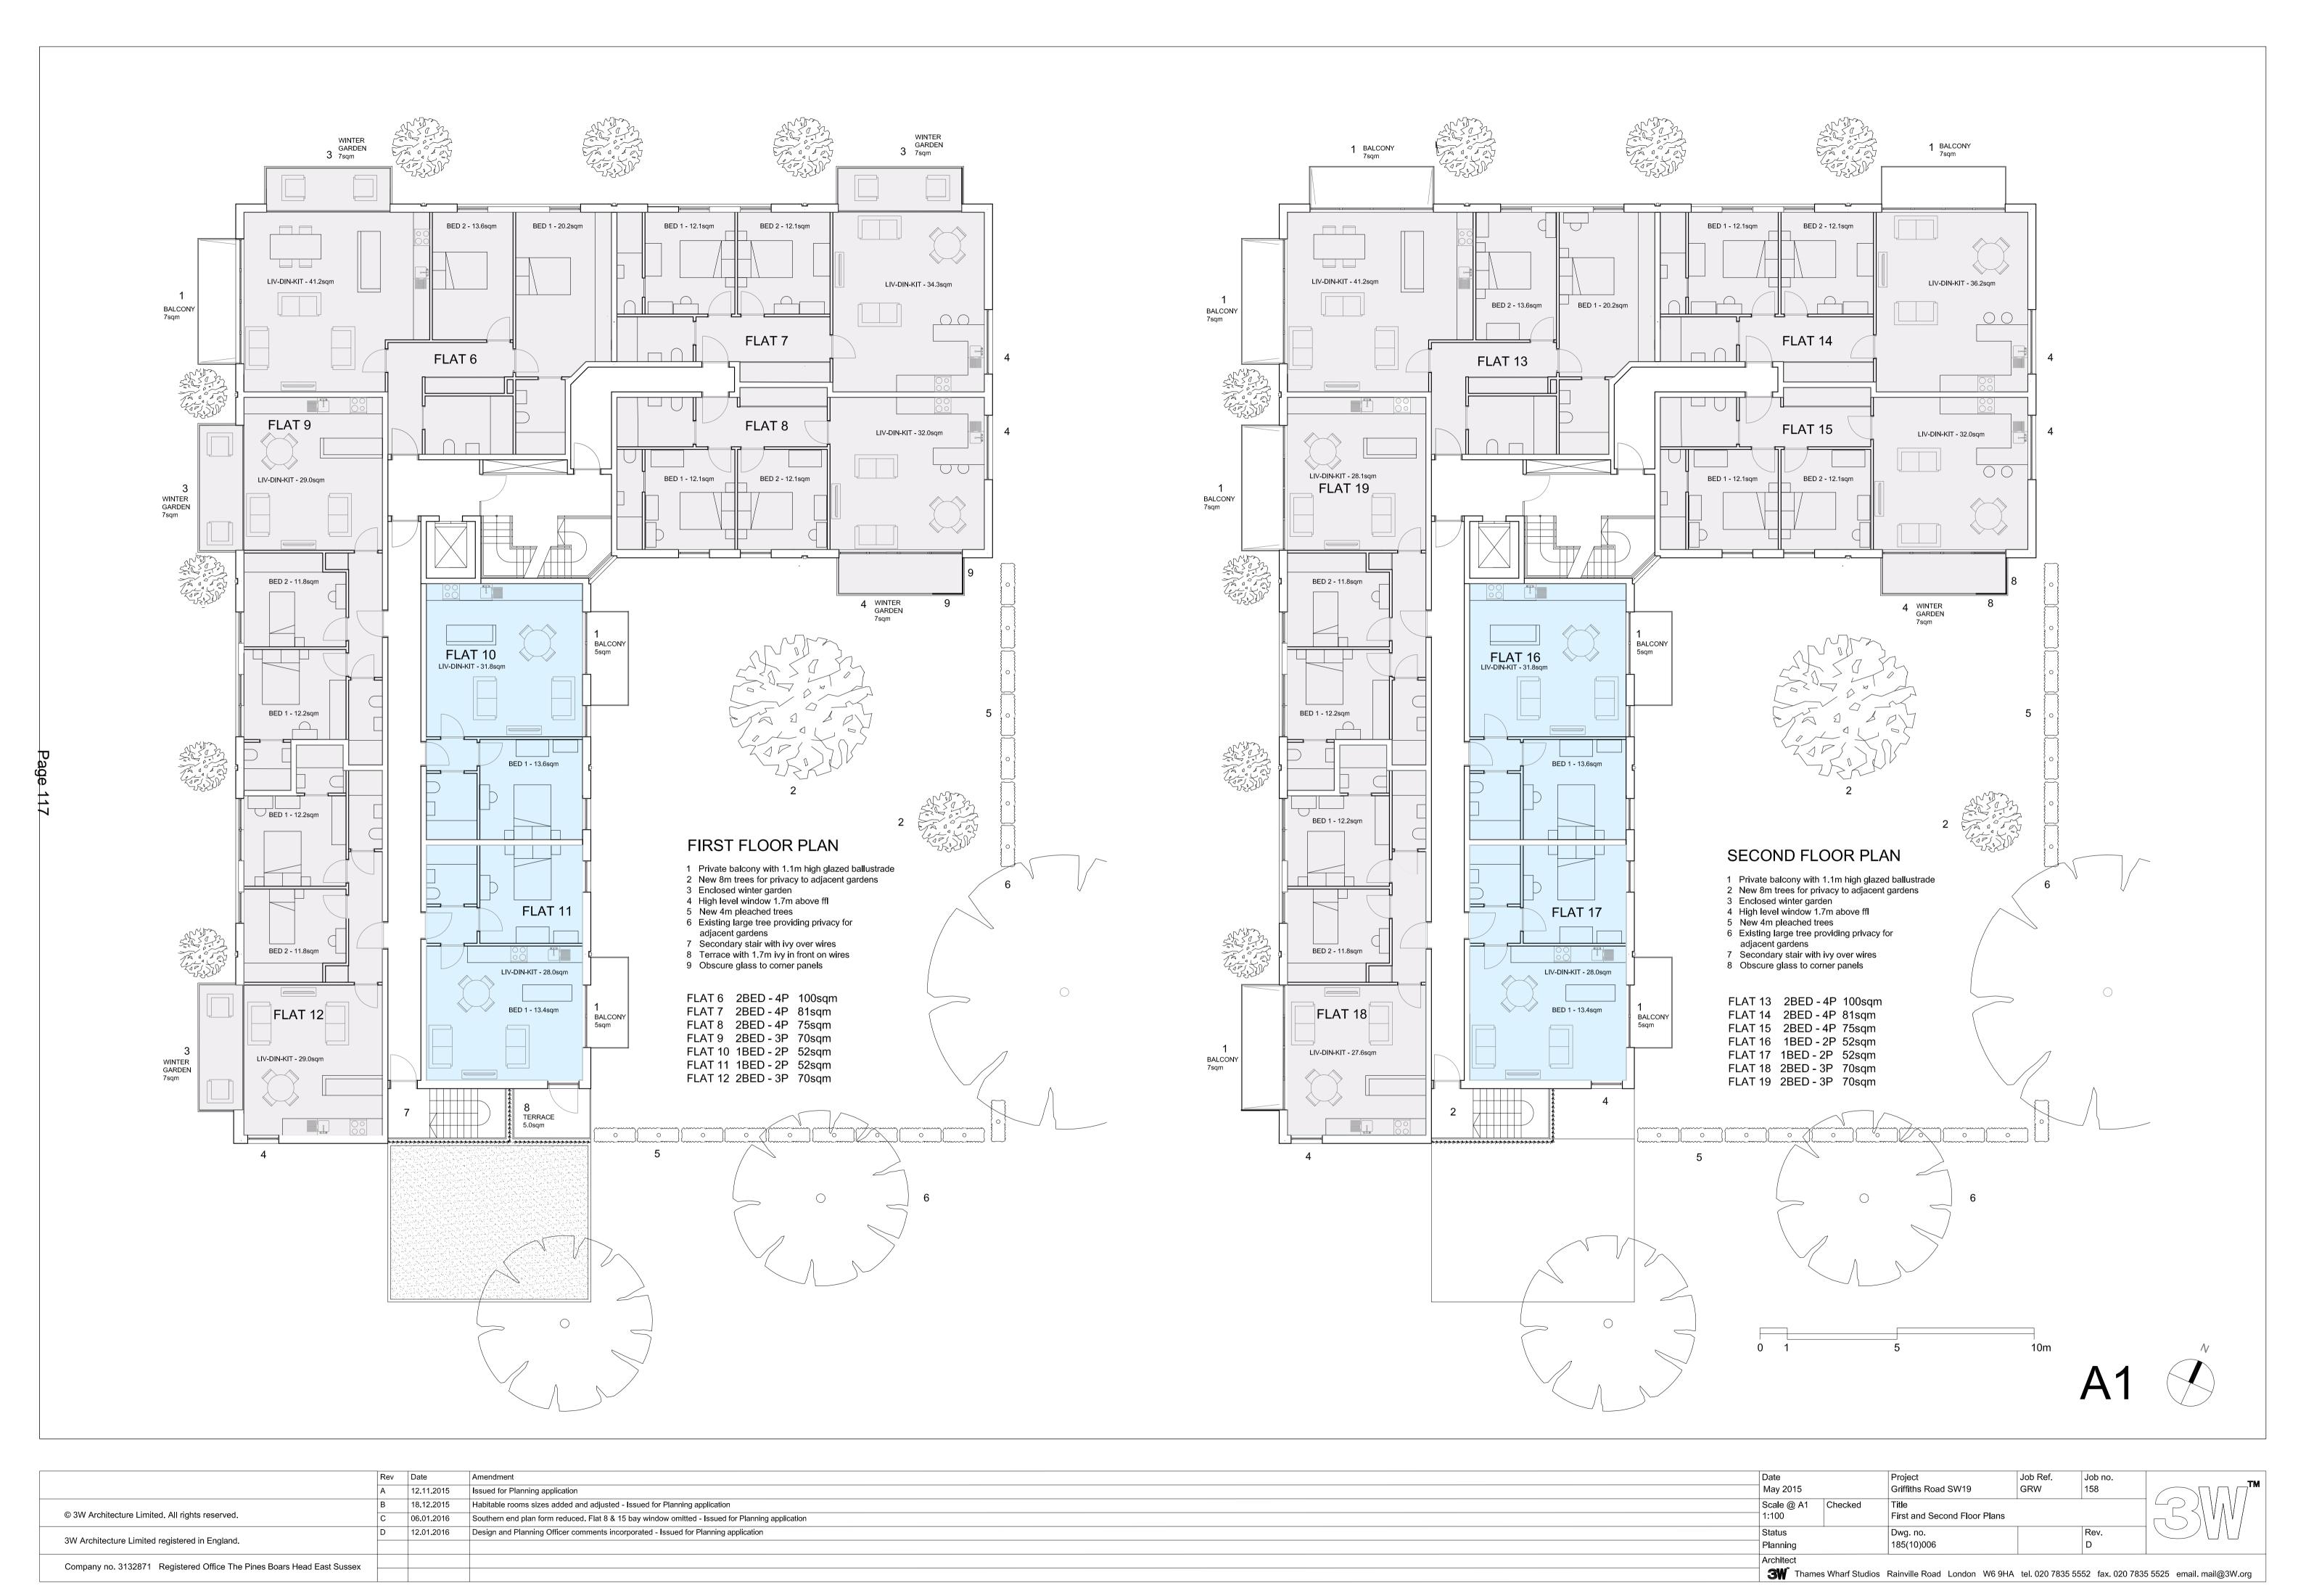

|                                                                        | A | 12.11.2015 | Issued for Planning application                                                       | May 2015          |                   | Griffiths Road SW19        | GRW              | 158               |                         |
|------------------------------------------------------------------------|---|------------|---------------------------------------------------------------------------------------|-------------------|-------------------|----------------------------|------------------|-------------------|-------------------------|
| © 3W Architecture Limited. All rights reserved.                        | В | 17.11.2015 | Issued for Planning application                                                       | Scale @ A1        | Checked           | Title                      |                  |                   |                         |
|                                                                        | С | 18.12.2015 | Habitable rooms and garden sizes added and adjusted - Issued for Planning application | 1:100             |                   | Ground Floor Plan          |                  |                   |                         |
| 3W Architecture Limited registered in England.                         | D | 06.01.2016 | Landscaping amended to mitigate overlooking - Issued for Planning application         | Status            |                   | Dwg. no.                   |                  | Rev.              |                         |
|                                                                        | Е | 12.01.2016 | Design and Planning Officer comments incorporated - Issued for Planning application   | Planning          |                   | 185(10)005                 |                  | E                 |                         |
| Company no. 3132871 Registered Office The Pines Boars Head East Sussex |   |            |                                                                                       | Architect  W Than | nes Wharf Studios | Rainville Road London W6 9 | HA tel. 020 7835 | 5 5552 fax. 020 7 | 835 5525 email. mail@3W |