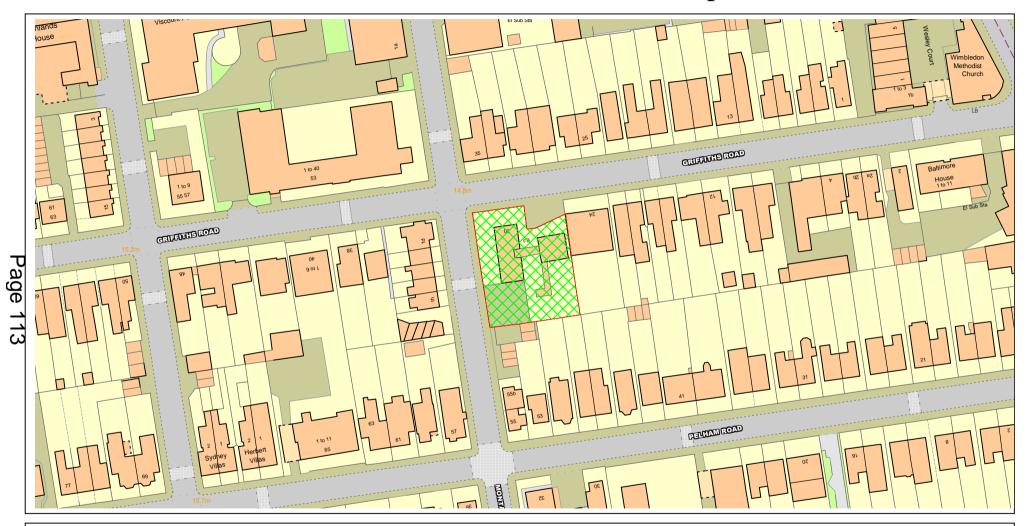

## **NORTHGATE SE GIS Print Template**

Text Details 30 Griffiths Road

This material has been reproduced from Ordnance Survey digital map data with the permission of the controller of Her Majesty's Stationery Office, © Crown Copyright.