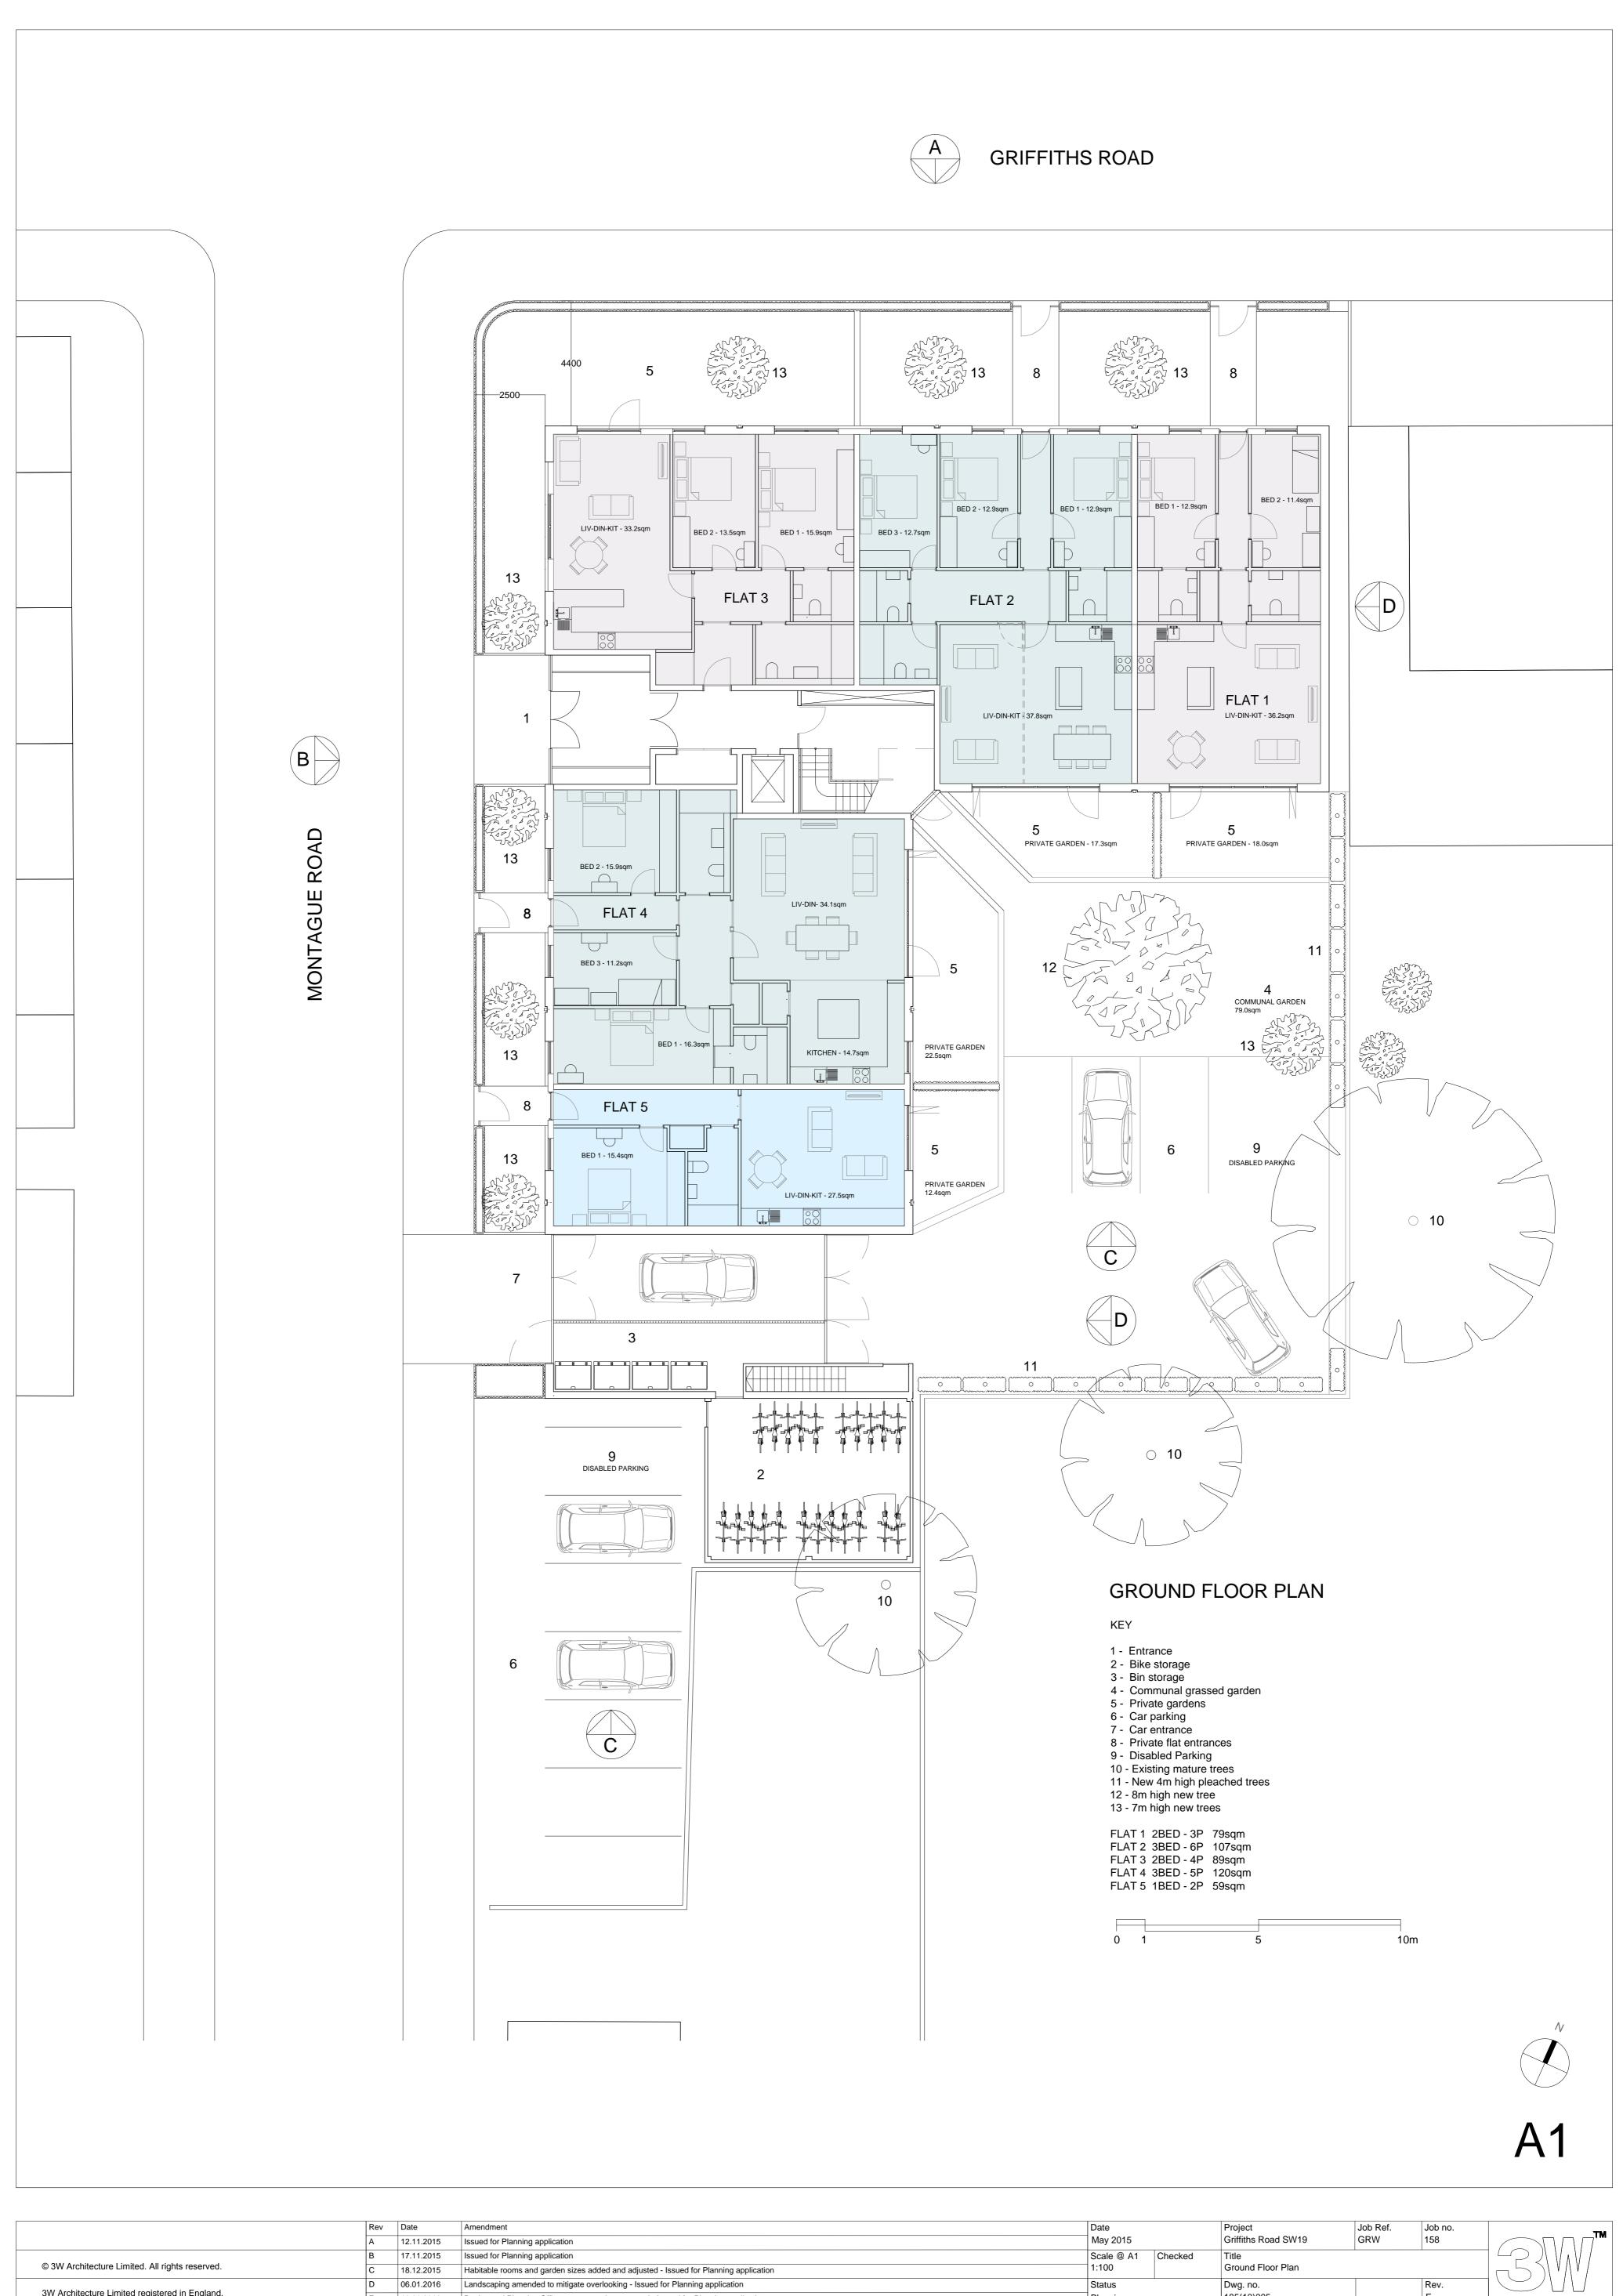

|                                                                        | A | 12.11.2015 | Issued for Planning application                                                       | May 2015          |                   | Griffiths Road SW19        | GRW              | 158               |                         |
|------------------------------------------------------------------------|---|------------|---------------------------------------------------------------------------------------|-------------------|-------------------|----------------------------|------------------|-------------------|-------------------------|
| © 3W Architecture Limited. All rights reserved.                        | В | 17.11.2015 | Issued for Planning application                                                       | Scale @ A1        | Checked           | Title                      |                  |                   |                         |
|                                                                        | С | 18.12.2015 | Habitable rooms and garden sizes added and adjusted - Issued for Planning application | 1:100             |                   | Ground Floor Plan          |                  |                   |                         |
| 3W Architecture Limited registered in England.                         | D | 06.01.2016 | Landscaping amended to mitigate overlooking - Issued for Planning application         | Status            |                   | Dwg. no.                   |                  | Rev.              |                         |
|                                                                        | Е | 12.01.2016 | Design and Planning Officer comments incorporated - Issued for Planning application   | Planning          |                   | 185(10)005                 |                  | E                 |                         |
| Company no. 3132871 Registered Office The Pines Boars Head East Sussex |   |            |                                                                                       | Architect  W Than | nes Wharf Studios | Rainville Road London W6 9 | HA tel. 020 7835 | 5 5552 fax. 020 7 | 835 5525 email. mail@3W |