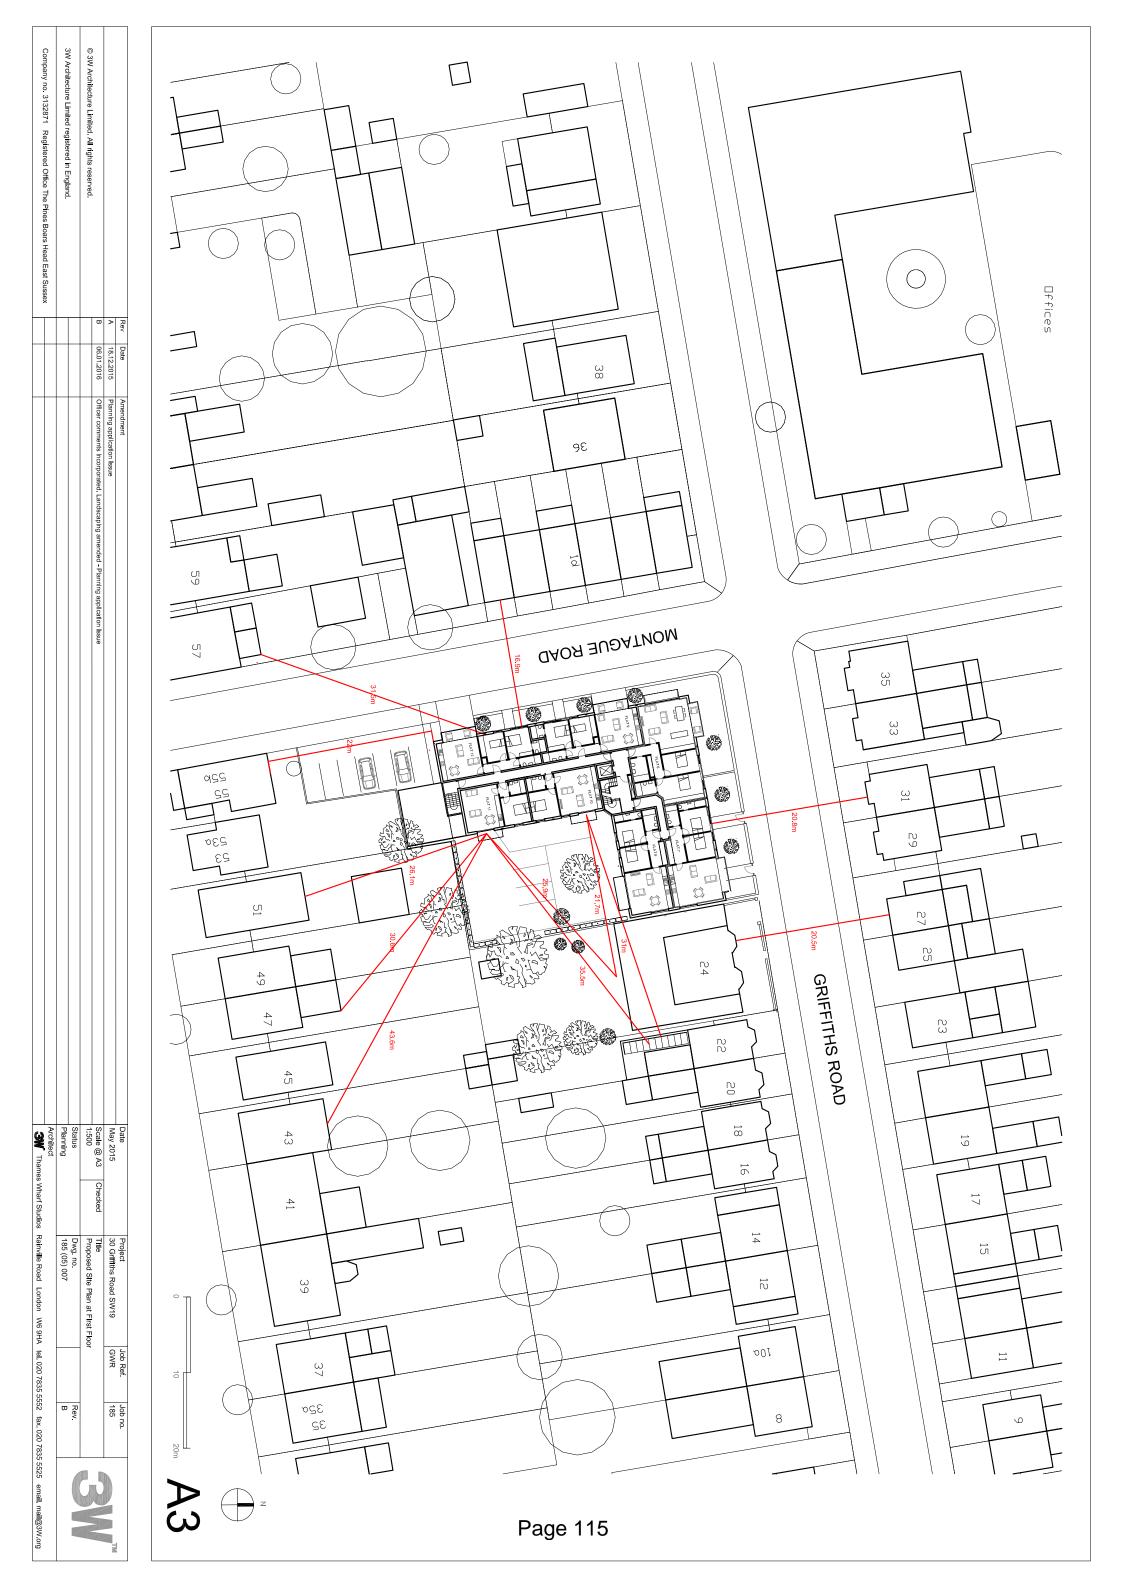

|                                                                        | Rev | Date       | Amendment                                                                       | Date                                                                                                 |   | Project                | Job Ref. | Job no. |                       |
|------------------------------------------------------------------------|-----|------------|---------------------------------------------------------------------------------|------------------------------------------------------------------------------------------------------|---|------------------------|----------|---------|-----------------------|
|                                                                        | Α   | 12.11.2015 | Planning application issue                                                      | May 2015                                                                                             |   | 30 Griffiths Road SW19 | GWR      | 185     |                       |
| © 3W Architecture Limited. All rights reserved.                        | В   | 07.01.2016 | Officer comments incorporated. Landscaping amended - Planning application issue | Scale @ A3                                                                                           |   | •                      |          |         |                       |
|                                                                        |     |            |                                                                                 | 1:500                                                                                                |   | Proposed Site Plan     |          |         |                       |
| 3W Architecture Limited registered in England.                         |     |            |                                                                                 | Status                                                                                               | • | Dwg. no.               |          | Rev.    |                       |
|                                                                        |     |            |                                                                                 | Planning                                                                                             |   | 185 (05) 006           |          | В       |                       |
| Company no. 3132871 Registered Office The Pines Boars Head East Sussex |     |            |                                                                                 | Architect                                                                                            |   |                        |          |         |                       |
|                                                                        |     |            |                                                                                 | Thames Wharf Studios Rainville Road London W6 9HA tel. 020 7835 5552 fax. 020 7835 5525 email. mail@ |   |                        |          |         | 5 5525 email. mail@3W |