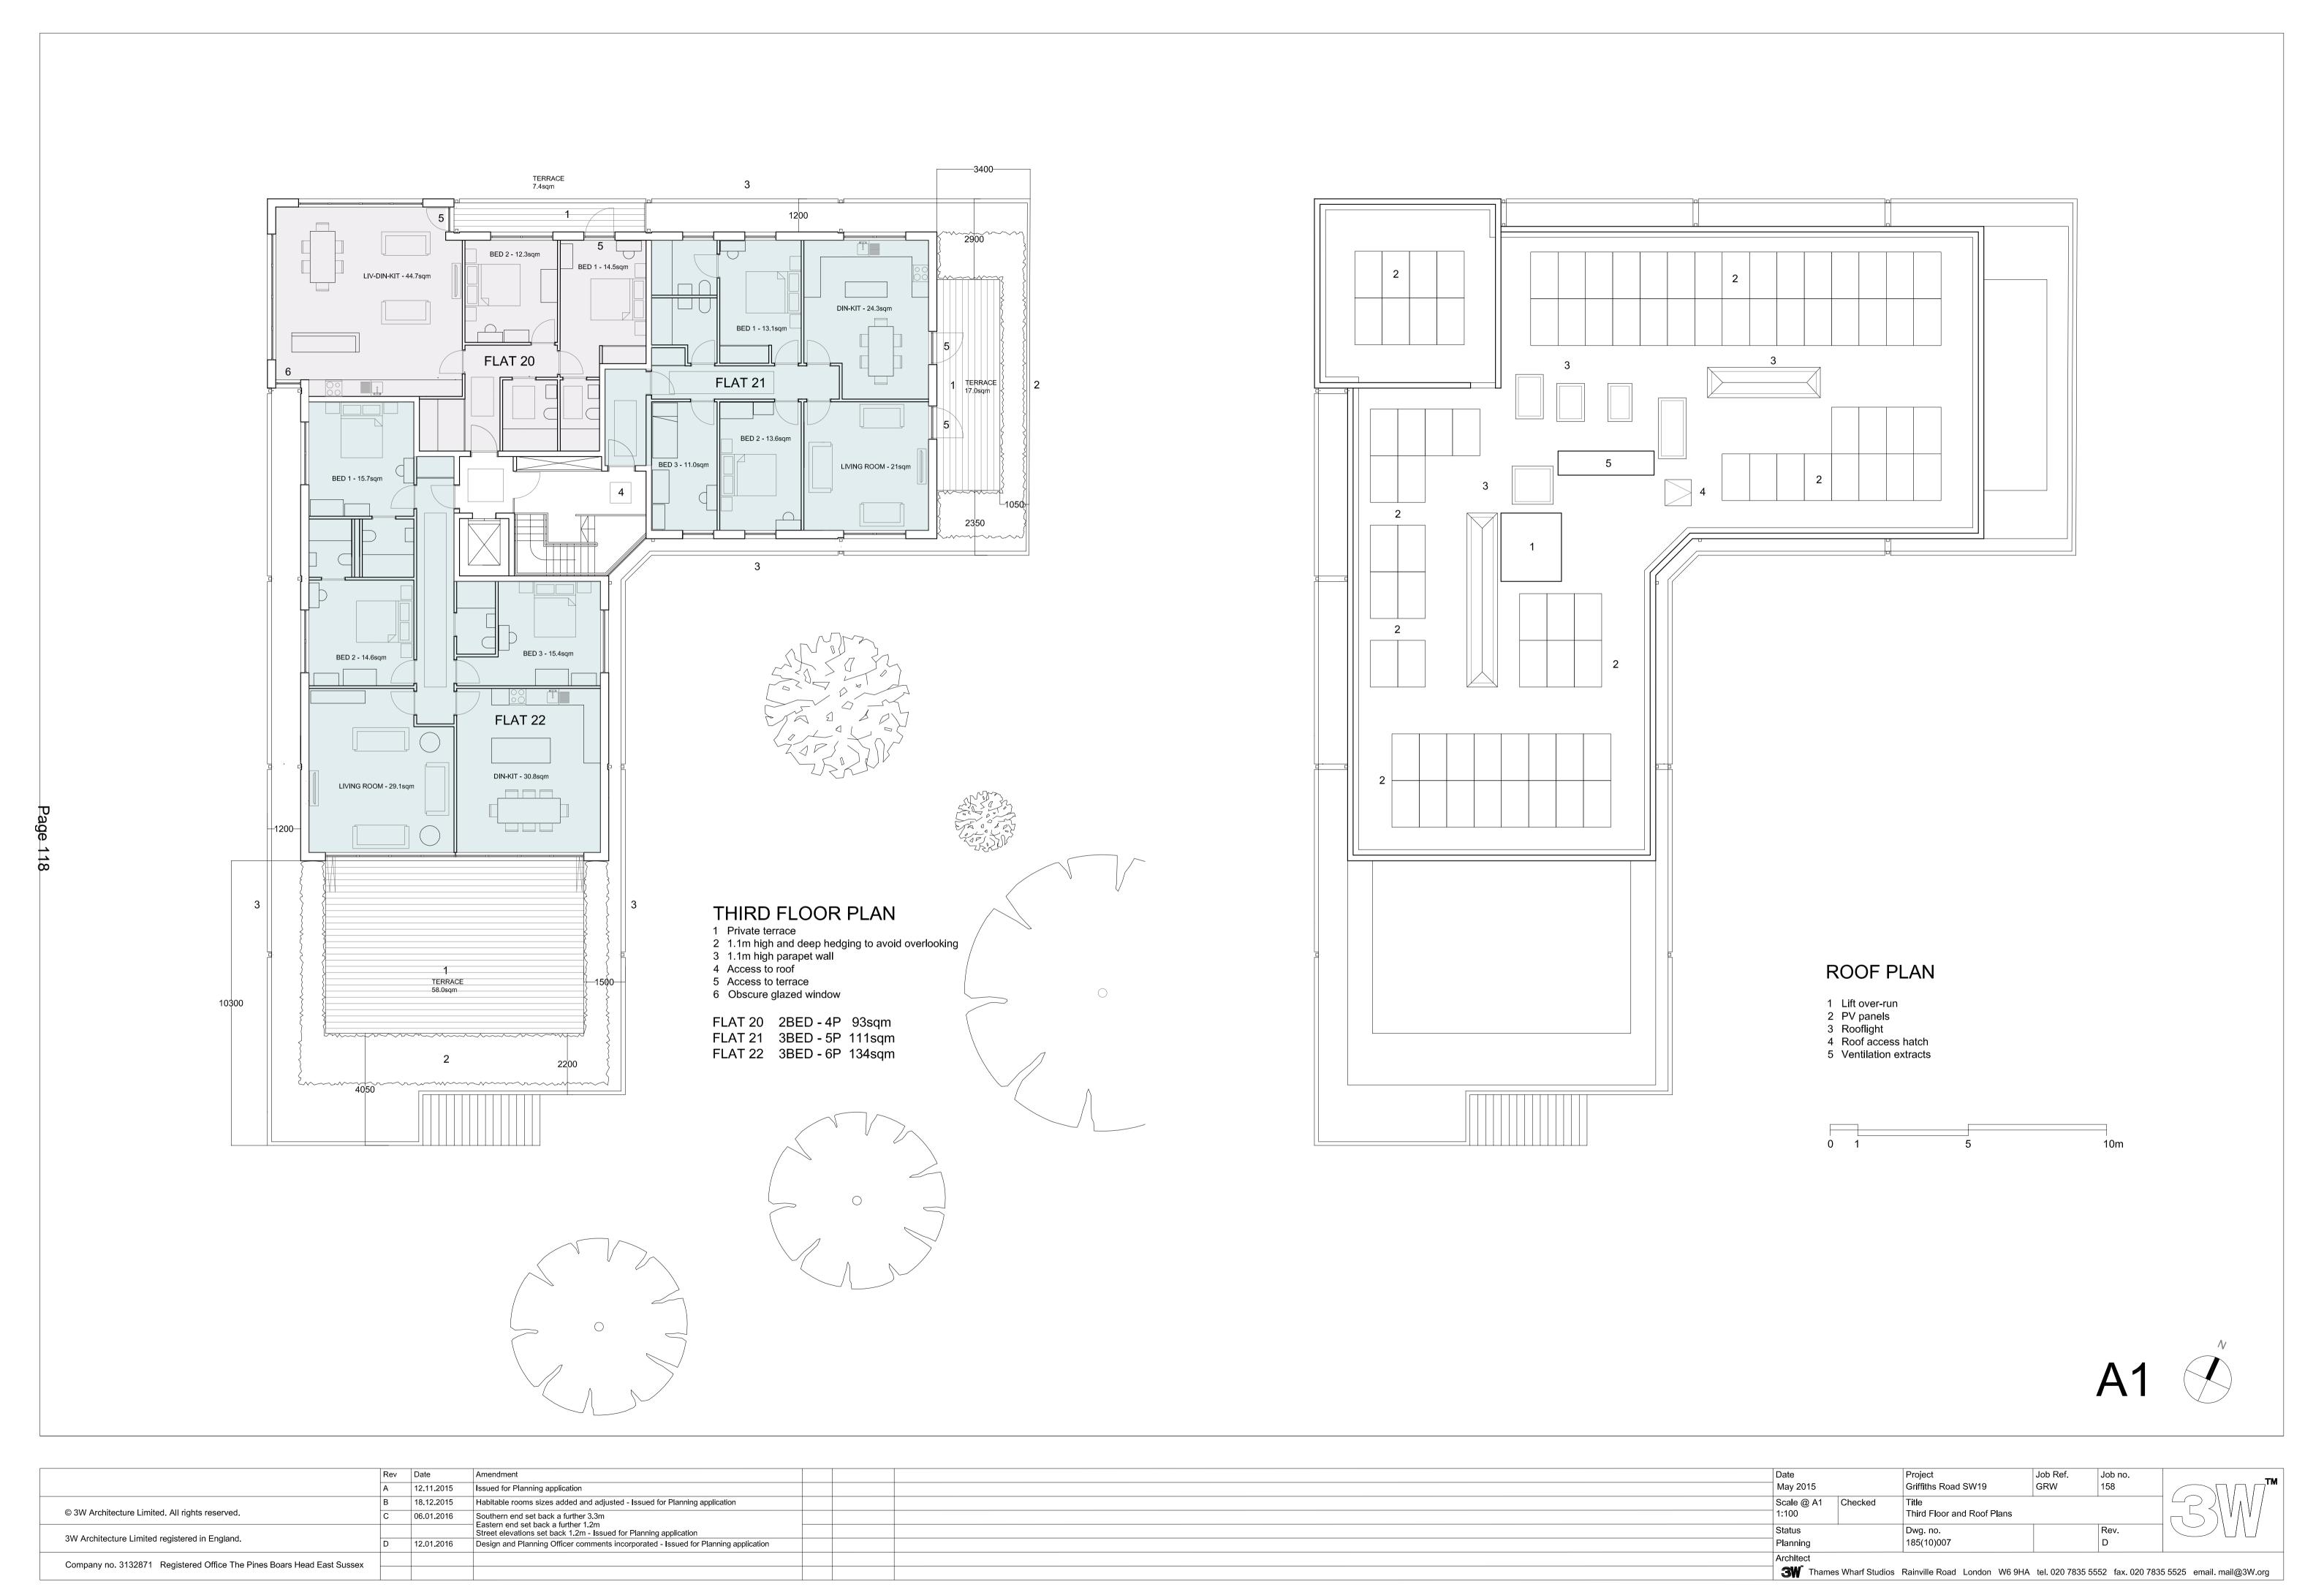

|                                                                        | A | 12.11.2015 | Issued for Planning application                                                       | May 2015          |                   | Griffiths Road SW19        | GRW              | 158               |                         |
|------------------------------------------------------------------------|---|------------|---------------------------------------------------------------------------------------|-------------------|-------------------|----------------------------|------------------|-------------------|-------------------------|
| © 3W Architecture Limited. All rights reserved.                        | В | 17.11.2015 | Issued for Planning application                                                       | Scale @ A1        | Checked           | Title                      |                  |                   |                         |
|                                                                        | С | 18.12.2015 | Habitable rooms and garden sizes added and adjusted - Issued for Planning application | 1:100             |                   | Ground Floor Plan          |                  |                   |                         |
| 3W Architecture Limited registered in England.                         | D | 06.01.2016 | Landscaping amended to mitigate overlooking - Issued for Planning application         | Status            |                   | Dwg. no.                   |                  | Rev.              |                         |
|                                                                        | Е | 12.01.2016 | Design and Planning Officer comments incorporated - Issued for Planning application   | Planning          |                   | 185(10)005                 |                  | E                 |                         |
| Company no. 3132871 Registered Office The Pines Boars Head East Sussex |   |            |                                                                                       | Architect  W Than | nes Wharf Studios | Rainville Road London W6 9 | HA tel. 020 7835 | 5 5552 fax. 020 7 | 835 5525 email. mail@3W |